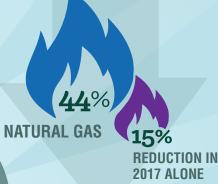

## **ENERGY& RESOURCE REDUCTION**

AT PLANTS & FACILITIES SINCE 2008

**EMPLOYEE** 

RETENTION

10+ YRS

5+ YRS

20+ YRS

Ranked #1 in the poultry industry in fewest OSHA violations per 1,000 employees, as of April 2017.

**4**% **16**%